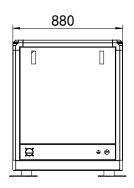

#### **Generator Specifications**

| Output     | 40 kW           |
|------------|-----------------|
| Voltage    | 400V            |
| Phase      | Three-phases    |
| Weight     | 799kg           |
| Frequency  | 50 Hz           |
| Revolution | 1500 rpm        |
| Dimension  | 1950*880*1040mm |

#### **Installation Dimention**

| Exhaust Pipe mm     | 90  |  |
|---------------------|-----|--|
| Water Inlet Pipe mm | 45  |  |
| Oil Inlet Pipe mm   | 10  |  |
| Oil Return Pipe mm  | 10  |  |
| Battery Capacity AH | 100 |  |