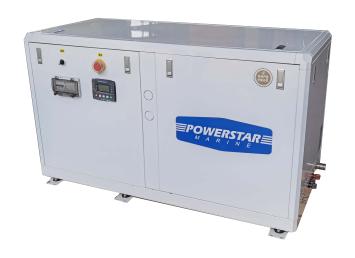

# POWERSTAR PSG-40TL 40kW(50Hz)

## 1500RPM Golden Series

#### **Generator Specifications**

| Output     | 40 kW           |
|------------|-----------------|
| Voltage    | 400V            |
| Phase      | Three-phases    |
| Weight     | 799kg           |
| Frequency  | 50 Hz           |
| Revolution | 1500 rpm        |
| Dimension  | 1950*880*1040mm |