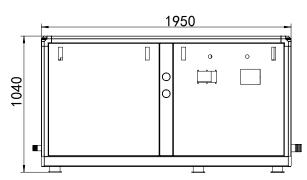

#### **Generator Specifications**

| Output     | 40 kW           |
|------------|-----------------|
| Voltage    | 400V            |
| Phase      | Three-phases    |
| Weight     | 799kg           |
| Frequency  | 50 Hz           |
| Revolution | 1500 rpm        |
| Dimension  | 1950*880*1040mm |

#### **Installation Dimention**

| Exhaust Pipe mm     | 90  |  |
|---------------------|-----|--|
| Water Inlet Pipe mm | 45  |  |
| Oil Inlet Pipe mm   | 10  |  |
| Oil Return Pipe mm  | 10  |  |
| Battery Capacity AH | 100 |  |