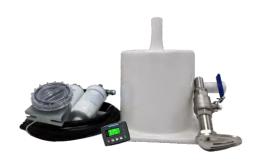

## Standard Configuration

- Remote Panel
- Oil Water Separator
- 15m Remote Cable
- Water Intake
- Sea Water Filter
- Muffler
- Generator Self-protection Shutdown: High water temperature, low oil pressure, high speed