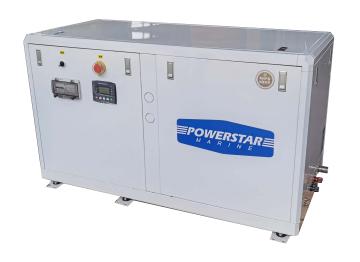

# POWERSTAR PSG-30TL 30kW(50Hz)

#### **Generator Specifications**

| Output     | 30 kW                      |
|------------|----------------------------|
| Voltage    | 400V                       |
| Phase      | Single-phase/ Three-phases |
| Weight     | 560kg                      |
| Frequency  | 50 Hz                      |
| Revolution | 1500 rpm                   |
| Dimension  | 1440*670*830mm             |