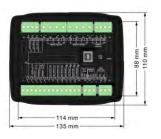

### **Controller Specifications**

| Working Voltage   | 8.0V-35.0V DC Continuous power supply |
|-------------------|---------------------------------------|
| Power Consumption | < 3W(Standby ≤ 2W)                    |
| Overall Dimension | 135mm*110mm*44mm                      |
| Installation      | 116mm*90mm                            |