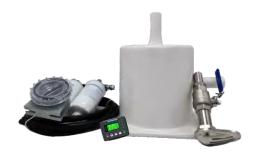

## Standard Configuration

- Remote Panel
- Oil Water Separator
- 15m Remote Cable
- Water Intake
- Sea Water Filter
- Muffler
- Generator Self-protection Shutdown: High water temperature, low oil pressure, high speed