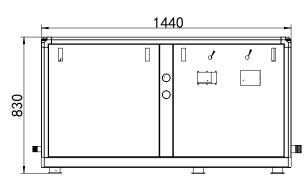

#### **Generator Specifications**

| Output     | 30 kW                      |
|------------|----------------------------|
| Voltage    | 400V                       |
| Phase      | Single-phase/ Three-phases |
| Weight     | 560kg                      |
| Frequency  | 50 Hz                      |
| Revolution | 1500 rpm                   |
| Dimension  | 1440*670*830mm             |

#### **Installation Dimention**

| Exhaust Pipe mm     | 45  |  |
|---------------------|-----|--|
| Water Inlet Pipe mm | 20  |  |
| Oil Inlet Pipe mm   | 8   |  |
| Oil Return Pipe mm  | 8   |  |
| Battery Capacity AH | 100 |  |