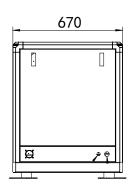

#### **Generator Specifications**

| Output     | 30 kW                      |
|------------|----------------------------|
| Voltage    | 400V                       |
| Phase      | Single-phase/ Three-phases |
| Weight     | 560kg                      |
| Frequency  | 50 Hz                      |
| Revolution | 1500 rpm                   |
| Dimension  | 1440*670*830mm             |

#### **Installation Dimention**

| Exhaust Pipe mm     | 45  |  |
|---------------------|-----|--|
| Water Inlet Pipe mm | 20  |  |
| Oil Inlet Pipe mm   | 8   |  |
| Oil Return Pipe mm  | 8   |  |
| Battery Capacity AH | 100 |  |