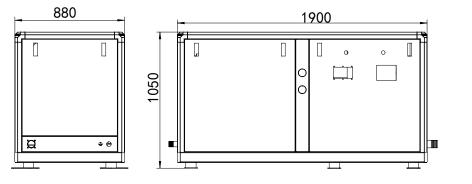

### **1500RPM Golden Series**

| Generator Specifications |                 |  |
|--------------------------|-----------------|--|
|                          |                 |  |
| Output                   | 50 kW           |  |
| Voltage                  | 400V            |  |
| Phase                    | Three-phases    |  |
| Weight                   | 799kg           |  |
| Frequency                | 50 Hz           |  |
| Revolution               | 1500 rpm        |  |
| Dimension                | 1900*880*1050mm |  |