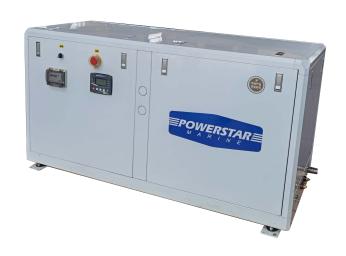

# POWERSTAR PSG-20TL 20kW(50Hz)

#### **Generator Specifications**

| Output     | 20 kW                      |
|------------|----------------------------|
| Voltage    | 230 V /400V                |
| Phase      | Single-phase/ Three-phases |
| Weight     | 516kg                      |
| Frequency  | 50 Hz                      |
| Revolution | 1500 rpm                   |
| Dimension  | 1520*670*815mm             |