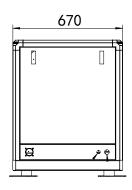

#### **Generator Specifications**

| Output     | 20 kW                      |
|------------|----------------------------|
| Voltage    | 230 V /400V                |
| Phase      | Single-phase/ Three-phases |
| Weight     | 516kg                      |
| Frequency  | 50 Hz                      |
| Revolution | 1500 rpm                   |
| Dimension  | 1520*670*815mm             |

#### **Installation Dimention**

| Exhaust Pipe mm     | 45  |  |
|---------------------|-----|--|
| Water Inlet Pipe mm | 20  |  |
| Oil Inlet Pipe mm   | 8   |  |
| Oil Return Pipe mm  | 8   |  |
| Battery Capacity AH | 100 |  |