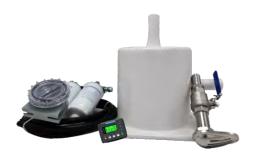

## Standard Configuration

- Remote Panel
- Oil Water Separator
- 15m Remote Cable
- Water Intake
- Sea Water Filter
- Muffler
- Generator Self-protection Shutdown: High water temperature, low oil pressure, high speed