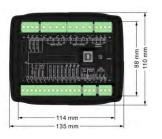

#### **Controller Specifications**

| Working Voltage   | 8.0V-35.0V DC Continuous power supply |
|-------------------|---------------------------------------|
| Power Consumption | < 3W(Standby ≤ 2W)                    |
| Overall Dimension | 135mm*110mm*44mm                      |
| Installation      | 116mm*90mm                            |