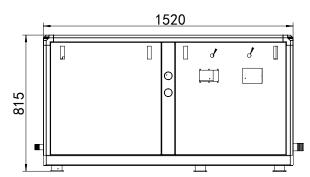

#### **Generator Specifications**

| Output     | 20 kW                      |
|------------|----------------------------|
| Voltage    | 230 V /400V                |
| Phase      | Single-phase/ Three-phases |
| Weight     | 516kg                      |
| Frequency  | 50 Hz                      |
| Revolution | 1500 rpm                   |
| Dimension  | 1520*670*815mm             |

#### **Installation Dimention**

| Exhaust Pipe mm     | 45  |  |
|---------------------|-----|--|
| Water Inlet Pipe mm | 20  |  |
| Oil Inlet Pipe mm   | 8   |  |
| Oil Return Pipe mm  | 8   |  |
| Battery Capacity AH | 100 |  |