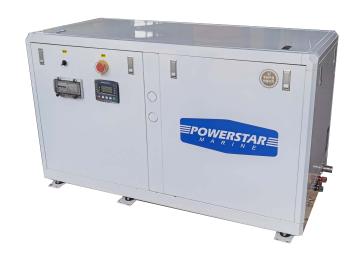

# POWERSTAR PSG-40TL 40kW(50Hz)

#### **Generator Specifications**

| Output     | 40 kW           |
|------------|-----------------|
| Voltage    | 400V            |
| Phase      | Three-phases    |
| Weight     | 779kg           |
| Frequency  | 50 Hz           |
| Revolution | 1500 rpm        |
| Dimension  | 1900*880*1050mm |