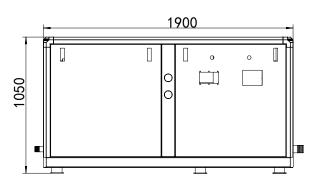

#### **Generator Specifications**

| Output     | 40 kW           |
|------------|-----------------|
| Voltage    | 400V            |
| Phase      | Three-phases    |
| Weight     | 779kg           |
| Frequency  | 50 Hz           |
| Revolution | 1500 rpm        |
| Dimension  | 1900*880*1050mm |