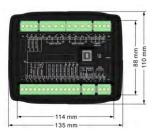

#### **Controller Specifications**

Working Voltage 8.0V-35.0V DC Continuous power supply Power Consumption  $< 3W(Standby \le 2W)$ Overall Dimension 135mm\*110mm\*44mm
Installation 116mm\*90mm