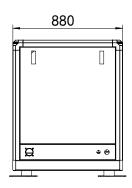

#### **Generator Specifications**

| Output     | 40 kW           |
|------------|-----------------|
| Voltage    | 400V            |
| Phase      | Three-phases    |
| Weight     | 779kg           |
| Frequency  | 50 Hz           |
| Revolution | 1500 rpm        |
| Dimension  | 1900*880*1050mm |

#### **Installation Dimention**

| Exhaust Pipe mm     | 90  |  |
|---------------------|-----|--|
| Water Inlet Pipe mm | 45  |  |
| Oil Inlet Pipe mm   | 10  |  |
| Oil Return Pipe mm  | 10  |  |
| Battery Capacity AH | 100 |  |