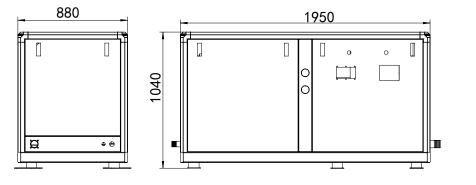

### **1500RPM Golden Series**

| Generator Specifications |                 |  |  |  |
|--------------------------|-----------------|--|--|--|
|                          |                 |  |  |  |
| Output                   | 40 kW           |  |  |  |
| Voltage                  | 400V            |  |  |  |
| Phase                    | Three-phases    |  |  |  |
| Weight                   | 819kg           |  |  |  |
| Frequency                | 50 Hz           |  |  |  |
| Revolution               | 1500 rpm        |  |  |  |
| Dimension                | 1950*880*1040mm |  |  |  |