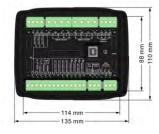

#### **Controller Specifications**

| Working Voltage   | 8.0V-35.0V DC Continuous power supply |
|-------------------|---------------------------------------|
| Power Consumption | $< 3W(Standby \le 2W)$                |
| Overall Dimension | 135mm*110mm*44mm                      |
| Installation      | 116mm*90mm                            |