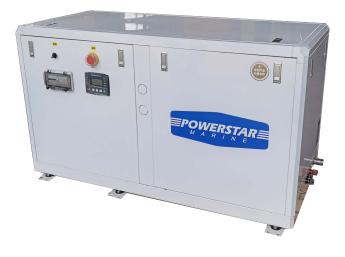

# POWERSTAR PSG-50TL 50kW(50Hz)

### **1500RPM Golden Series**

| Generator Specifications |                 |  |  |  |
|--------------------------|-----------------|--|--|--|
|                          |                 |  |  |  |
| Output                   | 40 kW           |  |  |  |
| Voltage                  | 400V            |  |  |  |
| Phase                    | Three-phases    |  |  |  |
| Weight                   | 819kg           |  |  |  |
| Frequency                | 50 Hz           |  |  |  |
| Revolution               | 1500 rpm        |  |  |  |
| Dimension                | 1950*880*1040mm |  |  |  |