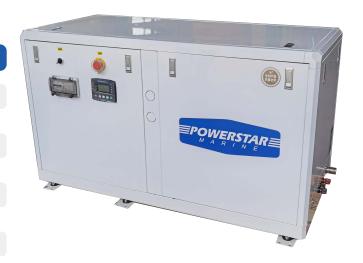

# POWERSTAR PSG-25SL / TL 1500RPM Golden Series 25kW(50Hz)

#### **Generator Specifications**

| Output     | 25 kW                      |
|------------|----------------------------|
| Voltage    | 230 V /400V                |
| Phase      | Single-phase/ Three-phasea |
| Weight     | 516kg                      |
| Frequency  | 50 Hz                      |
| Revolution | 1500 rpm                   |
| Dimension  | 1520*670*815mm             |
|            |                            |