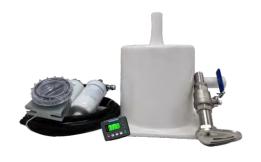

## Standard Configuration

- Remote Panel
- Oil Water Separator
- 15m Remote Cable
- Water Intake
- Sea Water Filter
- Muffler
- Generator Self-protection Shutdown: High water temperature, low oil pressure, high speed