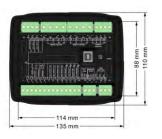

### **Controller Specifications**

| Working Voltage   | 8.0V-35.0V DC Continuous power supply |
|-------------------|---------------------------------------|
| Power Consumption | < 3W(Standby ≤ 2W)                    |
| Overall Dimension | 135mm*110mm*44mm                      |
| Installation      | 116mm*90mm                            |