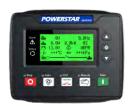

## Standard Configuration

- Remote Panel
- Oil Water Separator
- 15m Remote Cable
- Water Intake
- Sea Water Filter
- Muffler
- Generator Self-protection Shutdown: High water temperature, low oil pressure, high speed