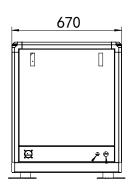

#### **Generator Specifications**

| Output     | 25 kW                      |
|------------|----------------------------|
| Voltage    | 230 V /400V                |
| Phase      | Single-phase/ Three-phasea |
| Weight     | 516kg                      |
| Frequency  | 50 Hz                      |
| Revolution | 1500 rpm                   |
| Dimension  | 1520*670*815mm             |
|            |                            |

#### **Installation Dimention**

| Exhaust Pipe mm     | 45  |  |
|---------------------|-----|--|
| Water Inlet Pipe mm | 20  |  |
| Oil Inlet Pipe mm   | 8   |  |
| Oil Return Pipe mm  | 8   |  |
| Battery Capacity AH | 100 |  |