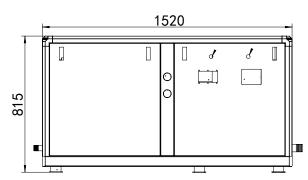

#### **Generator Specifications**

| Output     | 25 kW                      |
|------------|----------------------------|
| Voltage    | 230 V /400V                |
| Phase      | Single-phase/ Three-phasea |
| Weight     | 516kg                      |
| Frequency  | 50 Hz                      |
| Revolution | 1500 rpm                   |
| Dimension  | 1520*670*815mm             |
|            |                            |