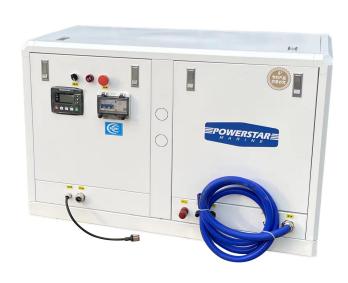

# POWERSTAR PMG-18SH 18kW(50Hz)

# Generator Specifications

| Output     | 18 kW         |
|------------|---------------|
| Voltage    | 230 V         |
| Phase      | Single-phase  |
| Weight     | 260kg         |
| Frequency  | 50 Hz         |
| Revolution | 3000 rpm      |
| Dimension  | 900*562*746mm |