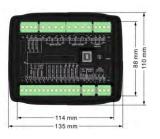

### **Controller Specifications**

| Working Voltage   | 8.0V-35.0V DC Continuous power supply |
|-------------------|---------------------------------------|
| Power Consumption | < 3W(Standby ≤ 2W)                    |
| Overall Dimension | 135mm*110mm*44mm                      |
| Installation      | 116mm*90mm                            |