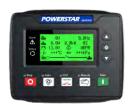

### **Controller Specifications**

| Working Voltage   | 8.0V-35.0V DC Continuous power supply |
|-------------------|---------------------------------------|
| Power Consumption | < 3W(Standby ≤ 2W)                    |
| Overall Dimension | 135mm*110mm*44mm                      |
| Installation      | 116mm*90mm                            |