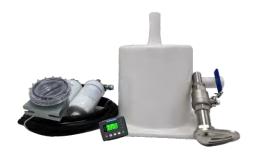

## Standard Configuration

- Remote Panel Oil Water Separator
- 15m Remote Cable Water Intake
- Sea Water Filter Muffler
- Generator Self-protection Shutdown: High water temperature, low oil pressure, high speed