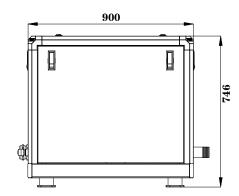

# Generator Specifications

| Output     | 18 kW         |
|------------|---------------|
| Voltage    | 230 V         |
| Phase      | Single-phase  |
| Weight     | 260kg         |
| Frequency  | 50 Hz         |
| Revolution | 3000 rpm      |
| Dimension  | 900*562*746mm |

#### **Installation Dimention**

| Exhaust Pipe mm     | 45  |
|---------------------|-----|
| Water Inlet Pipe mm | 20  |
| Oil Inlet Pipe mm   | 8   |
| Oil Return Pipe mm  | 8   |
| Battery Capacity AH | 100 |