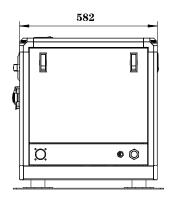

# Generator Specifications

| Output     | 18 kW         |
|------------|---------------|
| Voltage    | 230 V         |
| Phase      | Single-phase  |
| Weight     | 260kg         |
| Frequency  | 50 Hz         |
| Revolution | 3000 rpm      |
| Dimension  | 900*562*746mm |

#### **Installation Dimention**

| Exhaust Pipe mm     | 45  |
|---------------------|-----|
| Water Inlet Pipe mm | 20  |
| Oil Inlet Pipe mm   | 8   |
| Oil Return Pipe mm  | 8   |
| Battery Capacity AH | 100 |