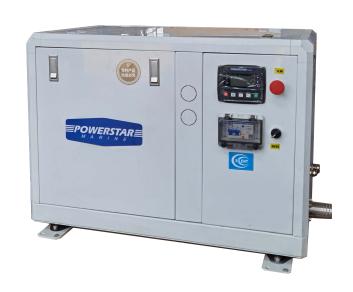

# POWERSTAR PMG-12SL 12kW(50Hz)

#### **Generator Specifications**

| Output     | 12 kW         |
|------------|---------------|
| Voltage    | 230 V         |
| Phase      | Single-phase  |
| Weight     | 240kg         |
| Frequency  | 50 Hz         |
| Revolution | 1800 rpm      |
| Dimension  | 900*562*680mm |

# Standard Configuration

- Remote Panel
- Oil Water Separator
- 15m Remote Cable
- Water Intake
- Sea Water Filter
- Muffler
- Generator Self-protection Shutdown: High water temperature, low oil pressure, high speed