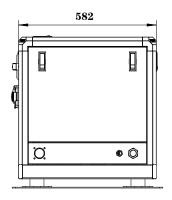

#### **Generator Specifications**

| Output     | 12 kW         |
|------------|---------------|
| Voltage    | 230 V         |
| Phase      | Single-phase  |
| Weight     | 240kg         |
| Frequency  | 50 Hz         |
| Revolution | 1800 rpm      |
| Dimension  | 900*562*680mm |

#### **Installation Dimention**

| Exhaust Pipe mm     | 45  |
|---------------------|-----|
| Water Inlet Pipe mm | 20  |
| Oil Inlet Pipe mm   | 8   |
| Oil Return Pipe mm  | 8   |
| Battery Capacity AH | 100 |