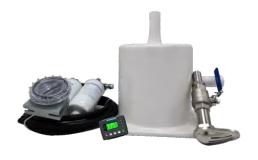

# Standard Configuration

- Remote Panel
- Oil Water Separator
- 15m Remote Cable
- Water Intake
- Sea Water Filter
- Muffler
- Generator Self-protection Shutdown: High water temperature, low oil pressure, high speed