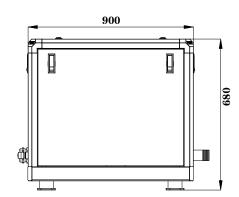

#### **Generator Specifications**

| Output     | 12 kW         |
|------------|---------------|
| Voltage    | 230 V         |
| Phase      | Single-phase  |
| Weight     | 240kg         |
| Frequency  | 50 Hz         |
| Revolution | 1800 rpm      |
| Dimension  | 900*562*680mm |