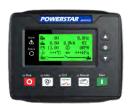

## **Controller Specifications**

| Working Voltage   | 8.0V-35.0V DC Continuous power supply |
|-------------------|---------------------------------------|
| Power Consumption | < 3W(Standby ≤ 2W)                    |
| Overall Dimension | 135mm*110mm*44mm                      |
| Installation      | 116mm*90mm                            |

# Standard Configuration

- Remote Panel
- Oil Water Separator
- 15m Remote Cable
- Water Intake
- Sea Water Filter
- Muffler
- Generator Self-protection Shutdown: High water temperature, low oil pressure, high speed