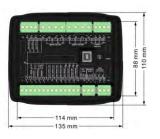

## **Controller Specifications**

| Working Voltage   | 8.0V-35.0V DC Continuous power supply |
|-------------------|---------------------------------------|
| Power Consumption | < 3W(Standby ≤ 2W)                    |
| Overall Dimension | 135mm*110mm*44mm                      |
| Installation      | 116mm*90mm                            |