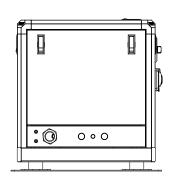

#### **Generator Specifications**

| Output     | 12 kW         |
|------------|---------------|
| Voltage    | 230 V         |
| Phase      | Single-phase  |
| Weight     | 240kg         |
| Frequency  | 50 Hz         |
| Revolution | 1800 rpm      |
| Dimension  | 900*562*680mm |