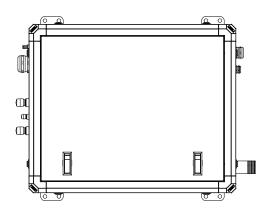

#### **Generator Specifications**

| Output     | 12 kW         |
|------------|---------------|
| Voltage    | 230 V         |
| Phase      | Single-phase  |
| Weight     | 240kg         |
| Frequency  | 50 Hz         |
| Revolution | 1800 rpm      |
| Dimension  | 900*562*680mm |