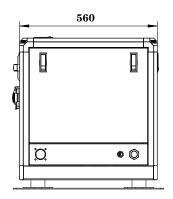

## **Generator Specifications**

| Output     | 4.5 kW         |
|------------|----------------|
| Voltage    | 230 V          |
| Phase      | Single-phase   |
| Weight     | 100kg          |
| Frequency  | 50 Hz          |
| Revolution | 3000 rpm       |
| Dimension  | 560*473*598 mm |

#### **Installation Dimention**

| Exhaust Pipe mm     | 45  |  |
|---------------------|-----|--|
| Water Inlet Pipe mm | 20  |  |
| Oil Inlet Pipe mm   | 8   |  |
| Oil Return Pipe mm  | 8   |  |
| Battery Capacity AH | 100 |  |