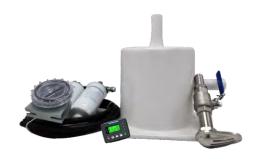

# Standard Configuration

- Remote Panel
- Oil Water Separator
- 15m Remote Cable
- Water Intake
- Sea Water Filter
- Muffler
- Generator Self-protection Shutdown: High water temperature, low oil pressure, high speed