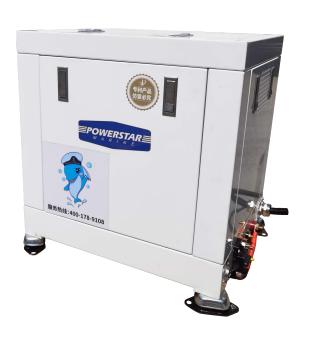

# POWERSTAR PMG-4.5SH 4.5kW(50Hz)

## **Generator Specifications**

| Output     | 4.5 kW         |
|------------|----------------|
| Voltage    | 230 V          |
| Phase      | Single-phase   |
| Weight     | 100kg          |
| Frequency  | 50 Hz          |
| Revolution | 3000 rpm       |
| Dimension  | 560*473*598 mm |