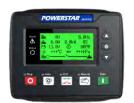

## **Controller Specifications**

| Working Voltage   | 8.0V-35.0V DC Continuous power supply |
|-------------------|---------------------------------------|
| Power Consumption | < 3W(Standby ≤ 2W)                    |
| Overall Dimension | 135mm*110mm*44mm                      |
| Installation      | 116mm*90mm                            |

# Standard Configuration

- Remote Panel
- Oil Water Separator
- 15m Remote Cable
- Water Intake
- Sea Water Filter
- Muffler
- Generator Self-protection Shutdown: High water temperature, low oil pressure, high speed