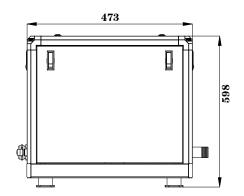

## **Generator Specifications**

| Output     | 4.5 kW         |
|------------|----------------|
| Voltage    | 230 V          |
| Phase      | Single-phase   |
| Weight     | 100kg          |
| Frequency  | 50 Hz          |
| Revolution | 3000 rpm       |
| Dimension  | 560*473*598 mm |