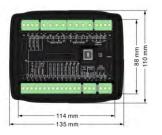

## **Controller Specifications**

| Working Voltage   | 8.0V-35.0V DC Continuous power supply |
|-------------------|---------------------------------------|
| Power Consumption | < 3W(Standby ≤ 2W)                    |
| Overall Dimension | 135mm*110mm*44mm                      |
| Installation      | 116mm*90mm                            |