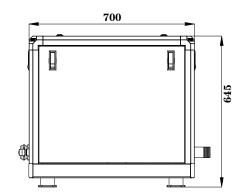

#### **Generator Specifications**

| Output     | 8 kW           |
|------------|----------------|
| Voltage    | 230 V          |
| Phase      | Single-phase   |
| Weight     | 140kg          |
| Frequency  | 50 Hz          |
| Revolution | 2300 rpm       |
| Dimension  | 700*600*645 mm |

#### **Installation Dimention**

| Exhaust Pipe mm     | 45  |
|---------------------|-----|
| Water Inlet Pipe mm | 20  |
| Oil Inlet Pipe mm   | 8   |
| Oil Return Pipe mm  | 8   |
| Battery Capacity AH | 100 |