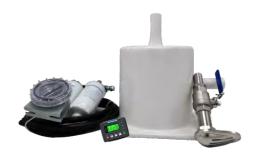

# Standard Configuration

- Remote Panel
- Oil Water Separator
- 15m Remote Cable
- Water Intake
- Sea Water Filter
- Muffler
- Generator Self-protection Shutdown: High water temperature, low oil pressure, high speed