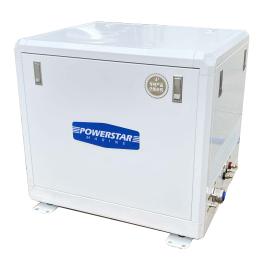

# POWERSTAR PMG-8SH 8kW(50Hz)

#### **Generator Specifications**

| Output     | 8 kW           |
|------------|----------------|
| Voltage    | 230 V          |
| Phase      | Single-phase   |
| Weight     | 140kg          |
| Frequency  | 50 Hz          |
| Revolution | 2300 rpm       |
| Dimension  | 700*600*645 mm |