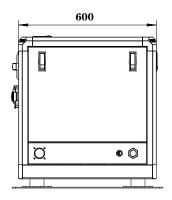

#### **Generator Specifications**

| Output     | 8 kW           |
|------------|----------------|
| Voltage    | 230 V          |
| Phase      | Single-phase   |
| Weight     | 140kg          |
| Frequency  | 50 Hz          |
| Revolution | 2300 rpm       |
| Dimension  | 700*600*645 mm |

#### **Installation Dimention**

| Exhaust Pipe mm     | 45  |
|---------------------|-----|
| Water Inlet Pipe mm | 20  |
| Oil Inlet Pipe mm   | 8   |
| Oil Return Pipe mm  | 8   |
| Battery Capacity AH | 100 |