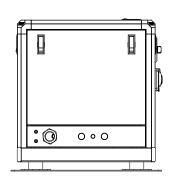

#### **Generator Specifications**

| Output     | 8 kW           |
|------------|----------------|
| Voltage    | 230 V          |
| Phase      | Single-phase   |
| Weight     | 140kg          |
| Frequency  | 50 Hz          |
| Revolution | 2300 rpm       |
| Dimension  | 700*600*645 mm |