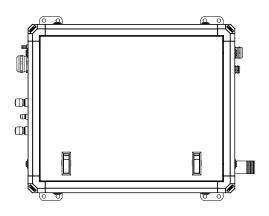

#### **Generator Specifications**

| Output     | 8 kW           |
|------------|----------------|
| Voltage    | 230 V          |
| Phase      | Single-phase   |
| Weight     | 140kg          |
| Frequency  | 50 Hz          |
| Revolution | 2300 rpm       |
| Dimension  | 700*600*645 mm |