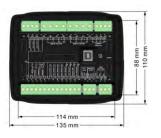

## **Controller Specifications**

| Working Voltage   | 8.0V-35.0V DC Continuous power supply |
|-------------------|---------------------------------------|
| Power Consumption | < 3W(Standby ≤ 2W)                    |
| Overall Dimension | 135mm*110mm*44mm                      |
| Installation      | 116mm*90mm                            |